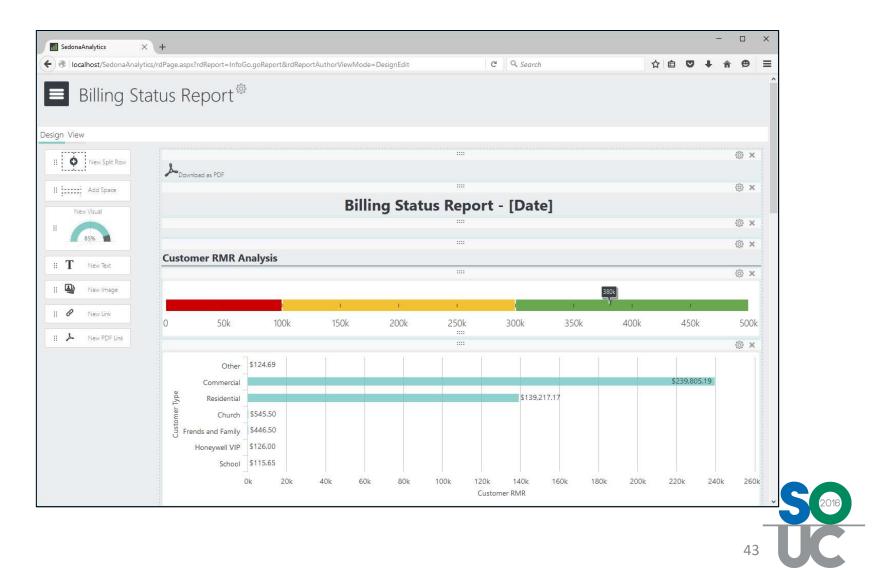

### **Dashboards – Item Layout**

37

## **Dashboards – Item Layout**

- Dashboards can Contain both Chart/Gauges and Analysis Grids.
- The Layout can be Customized from the Number of Columns.
- Elements will Snap into Place when Columns are Active.