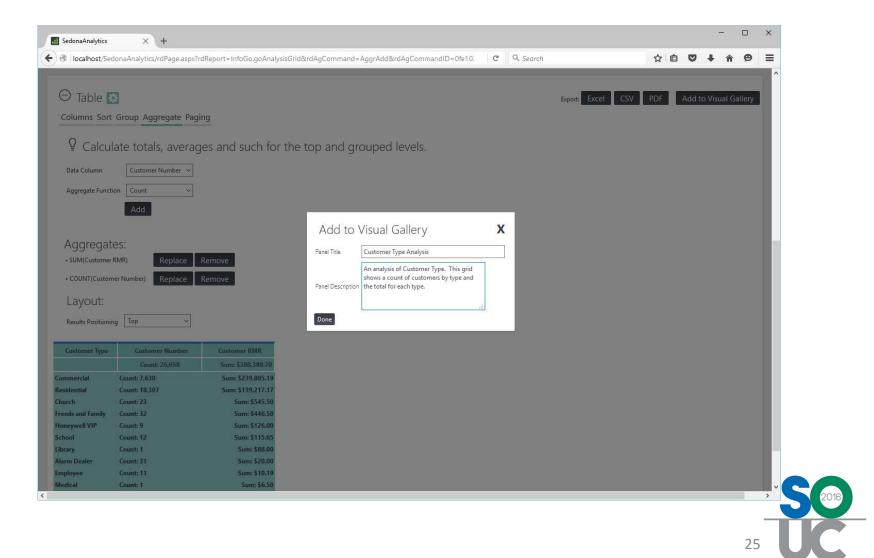

#### Analysis – Add to Visual Gallery

#### Analysis – Add to Visual Gallery

- Add Items to the Visual Gallery to be used in Dashboards and Reports
- Once Items are Added they Cannot be Changed Directly
  - Be Sure to Save the Analysis Page