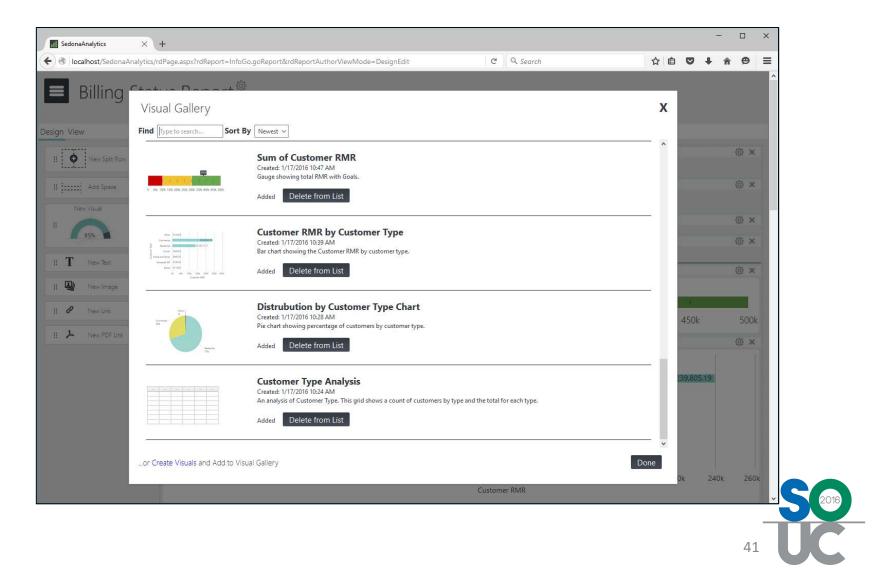

# **Dashboards – Visual Gallery**

# **Dashboards – Visual Gallery**

- Dashboards Display Previously Created Elements from the Analysis Configurations.
- These Items are Stored in the Visual Gallery.
- Each Users has their own Visual Gallery

# **Reports – Visual Gallery**

- Reports Display Previously Created Elements from the Analysis Configurations.
- The Visual Gallery can be Searched and Sorted.
- Take Advantage of the Description Field to Describe the Elements.