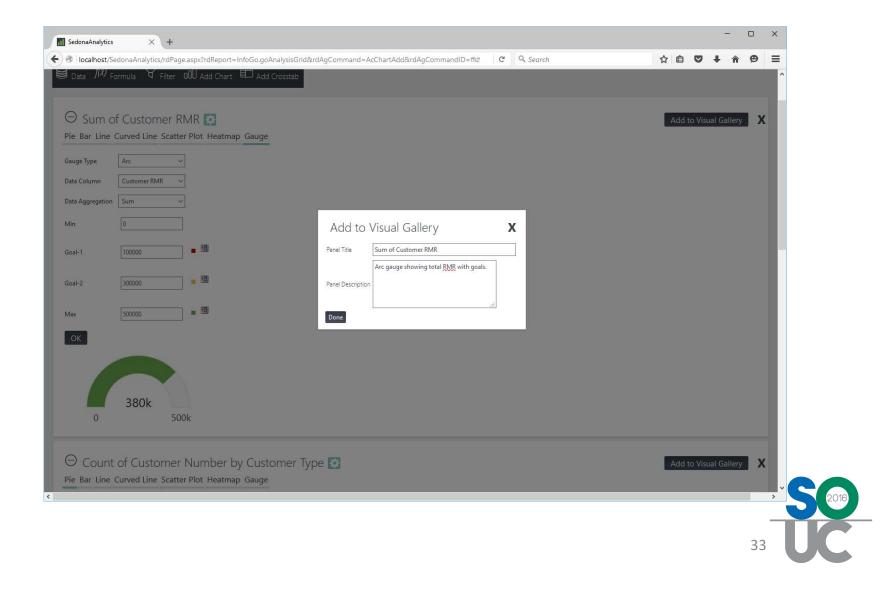

#### Analysis – Add to Visual Gallery

#### Analysis – Add to Visual Gallery

- Add Items to the Visual Gallery to be used in Dashboards and Reports
- Once Items are Added they Cannot be Changed Directly
  - Be Sure to Save the Analysis Page

- Gauges Visualize a Single Statistic and Allows for a Pair of Goal to be Set.
- Min: Bottom of the Gauge
- Max: Top of the Gauge
- Goal 1: Immediate Goal
- Goal 2: Long Term Goal
- Add the Gauge to the Visual Gallery

- Additional Gauge Types Include:
  - Arc (Shown)
  - Balloon Bar (Previous Slide)
  - Bullet Bar
- Additional Charts Include:
  - Line
  - Curved Line
  - Scattered Plot
  - Heatmap