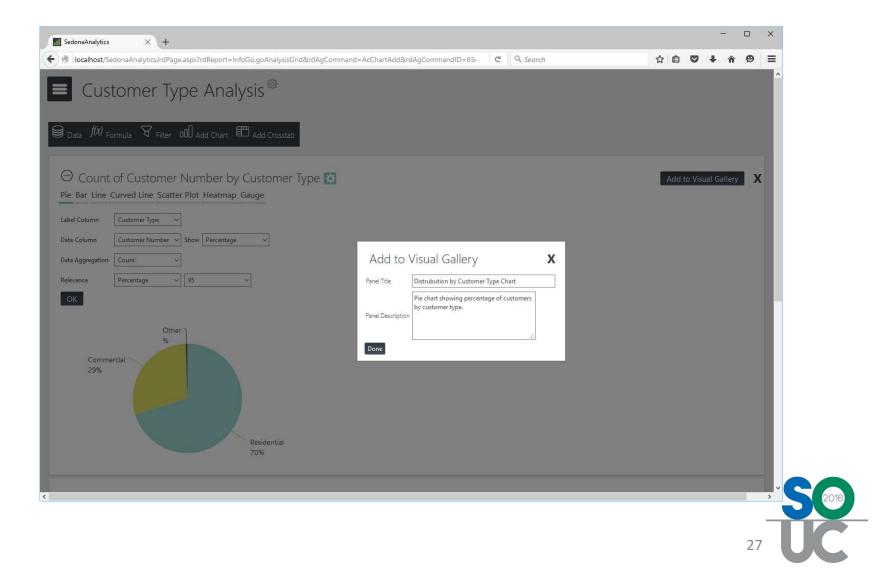

## **Analysis – Pie Chart**

# **Analysis – Pie Chart**

- Charts are Based on Analysis Data Only and do Not Reflect the Grid Options
- Label Column: The Chart Group
- Data Column: What is Measured
- Data Aggregation: Measured How
- Use the Relevance Filter to Hide Results with Little Impact or Importance.
- Add the Pie Chart to the Visual Gallery