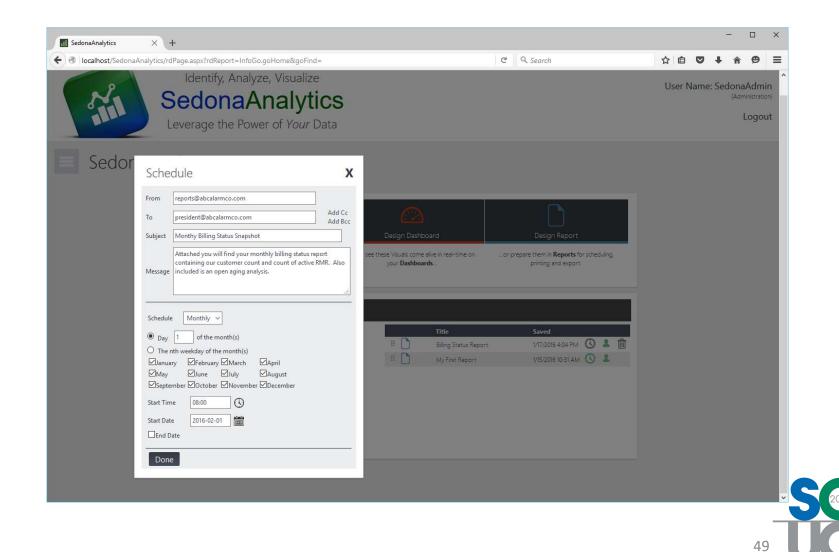

#### **Bookmark Organizer – Scheduler**

#### **Bookmark Organizer – Scheduler**

- Schedule Automatic Distribution of Reports via Email as an Attachment
- Configure Send and Recipient Info
- Configure Email Subject and Body.
- Flexible Frequency Based Scheduler