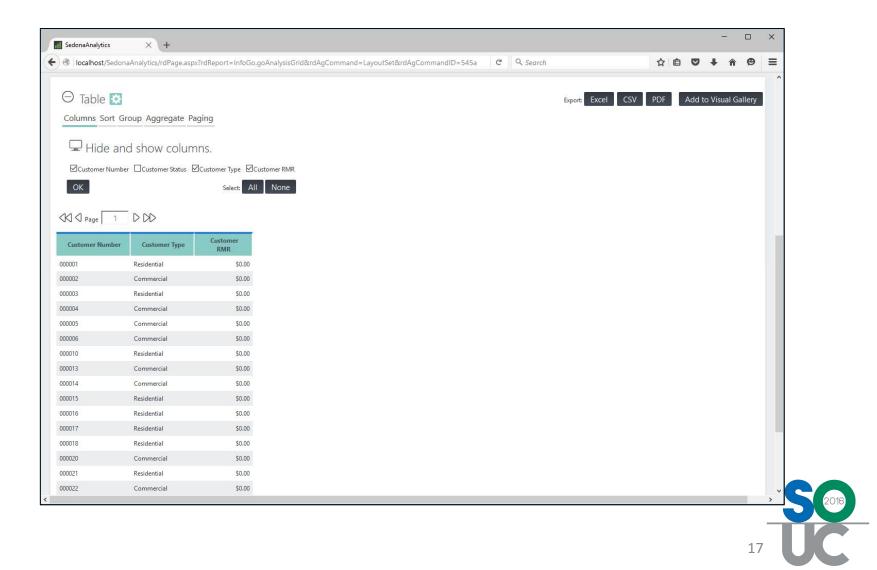

# Analysis – Grid Columns

# Analysis – Grid Columns

- Hide / Show Grid Data Columns
- Columns Must be Selected Above to be Available to be Displayed
- Hidden Columns are Still Available to be Sorted, Grouped, or Aggregated