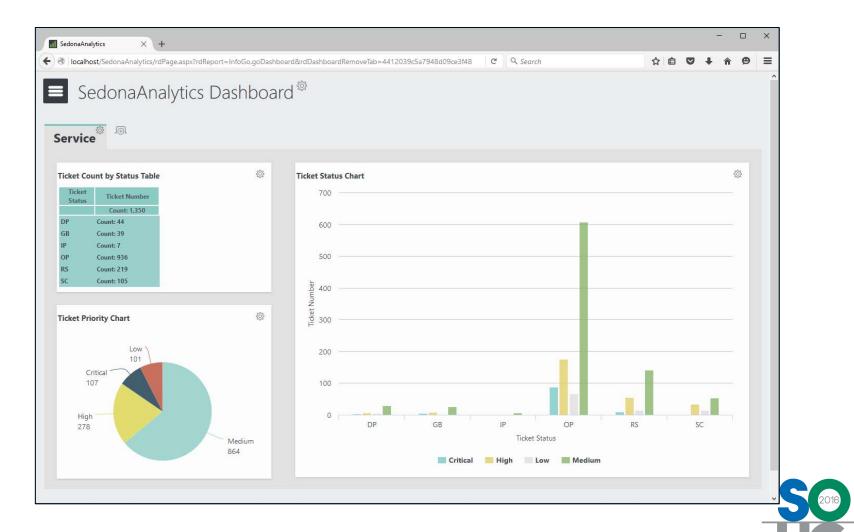

### **Dashboards – Item Layout**

37

## **Dashboards – Item Layout**

- Dashboards can Contain both Chart/Gauges and Analysis Grids.
- The Layout can be Customized from the Number of Columns.
- Elements will Snap into Place when Columns are Active.