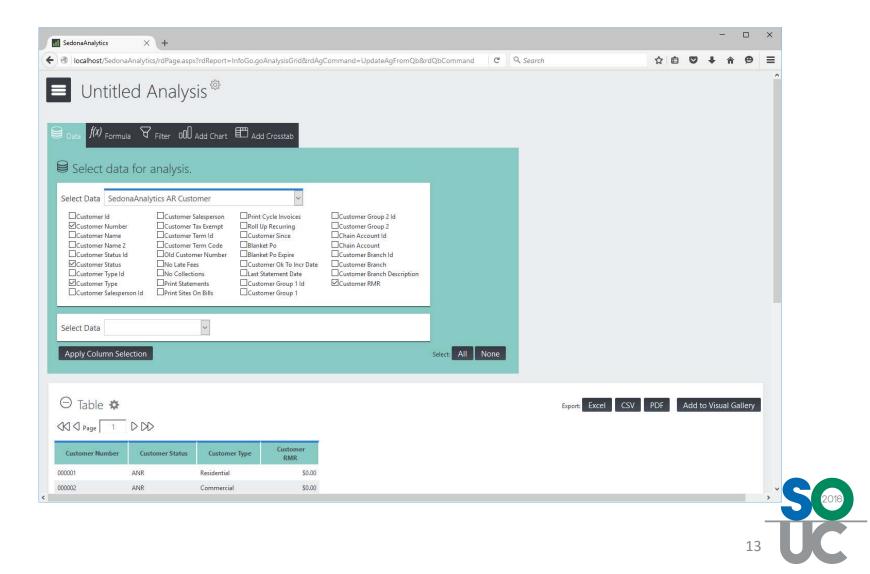

#### **Analysis - Data**

#### **Analysis - Data**

- Select Data Columns for Analysis
- Add Additional Data Sets
- Create Formula Columns