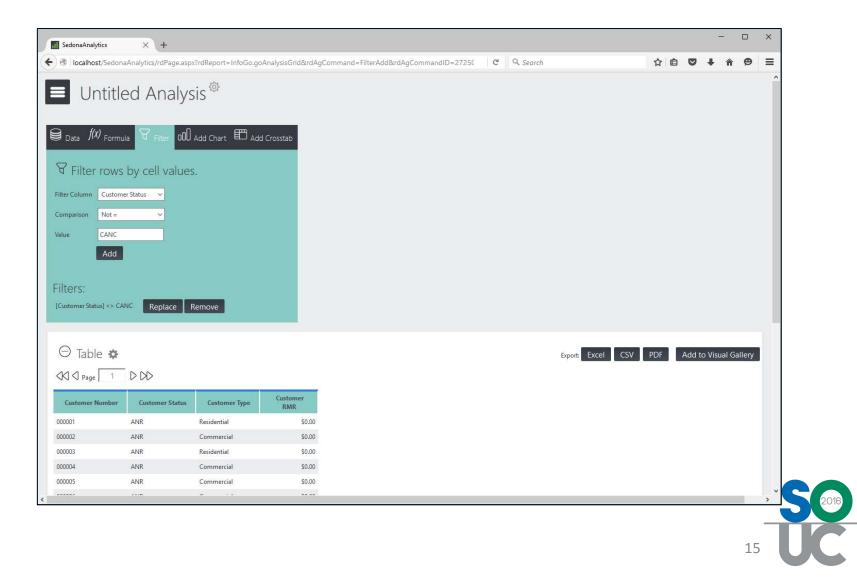

#### **Analysis - Filters**

# **Analysis - Filters**

- Filter Data to be Analyzed
- Standard Boolean Operators
- Group Filters for OR Statements
- Filters Apply to Entire Analysis