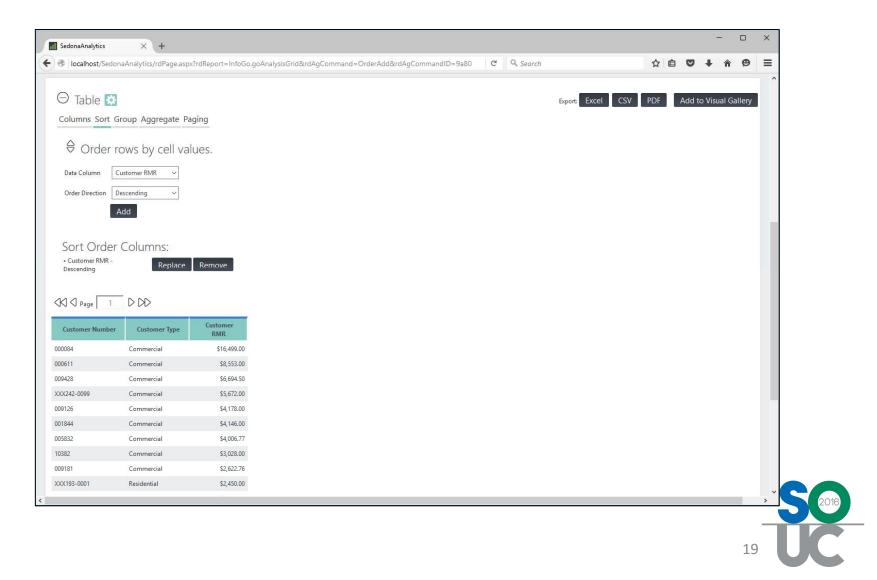

### **Analysis – Sorting**

# **Analysis – Sorting**

- Sort by One or More Analysis Columns
- Sort Ascending or Descending
- Grouping Automatically Sorts