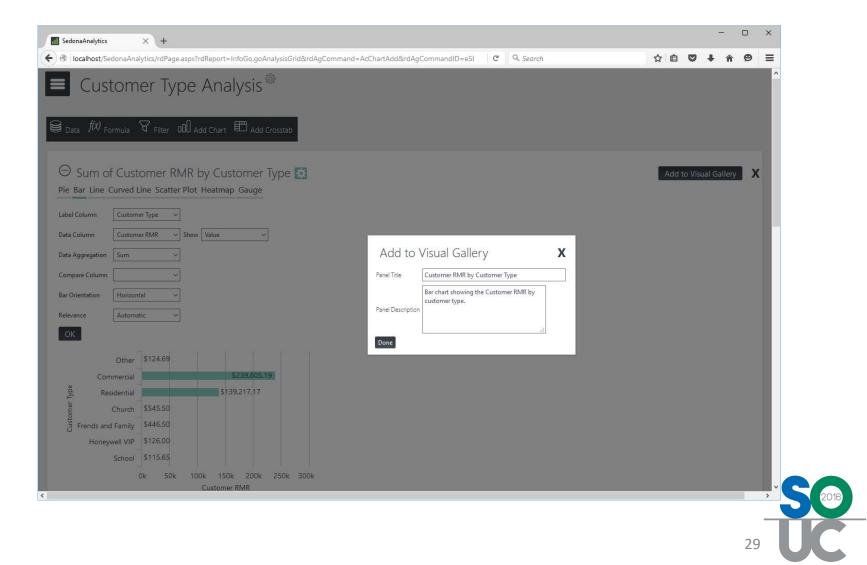

# Analysis – Bar Chart

# Analysis – Bar Chart

- Add Additional Charts for Different Visualizations of the Data to Gain Different Insights.
- Compare Columns: Additional Groups
- Add the Bar Chart to the Visual Gallery

| 📶 SedonaAnalytics 🛛 🗙 🕂                                                                           |                                                                     | - 0 ×                   |
|---------------------------------------------------------------------------------------------------|---------------------------------------------------------------------|-------------------------|
| O I localhost/SedonaAnalytics/rdPage.aspx?rdReport=InfoGo.go/                                     | AnalysisGrid&rdAgCommand=AcChartAdd&rdAgCommandID=ffd!              | ☆ 🖻 🛡 🖡 伦 🚍             |
| 😸 Data <i> (W</i> ) Formula 🖌 Filter 💷 Add Chart 🖽 Add                                            | Crosstab                                                            | ^                       |
| ⊖ Sum of Customer RMR<br>Pie Bar Line Curved Line Scatter Plot Heatmap Gauge                      |                                                                     | Add to Visual Gallery X |
| Gauge Type Balloon Bar ~<br>Data Column Customer RMR ~                                            |                                                                     |                         |
| Data Aggregation Sum                                                                              | Add to Visual Gallery X                                             |                         |
| Min 0<br>Geal-1 100000                                                                            | Panel Trile Sum of Customer RMR Gauge showing total RMR with Goals. |                         |
| Goal-2 300000                                                                                     | Panel Description                                                   |                         |
| Max 500000 m 🗰                                                                                    |                                                                     |                         |
| ок<br>[380k]                                                                                      |                                                                     |                         |
|                                                                                                   |                                                                     |                         |
| 0 100k 200k 300k 400k 500k                                                                        |                                                                     |                         |
| $\Theta$ Count of Customer Number by Customer Pie Bar Line Curved Line Scatter Plot Heatmap Gauge |                                                                     | Add to Visual Gallery X |
|                                                                                                   |                                                                     | >                       |
|                                                                                                   |                                                                     | _                       |
|                                                                                                   |                                                                     | 31                      |