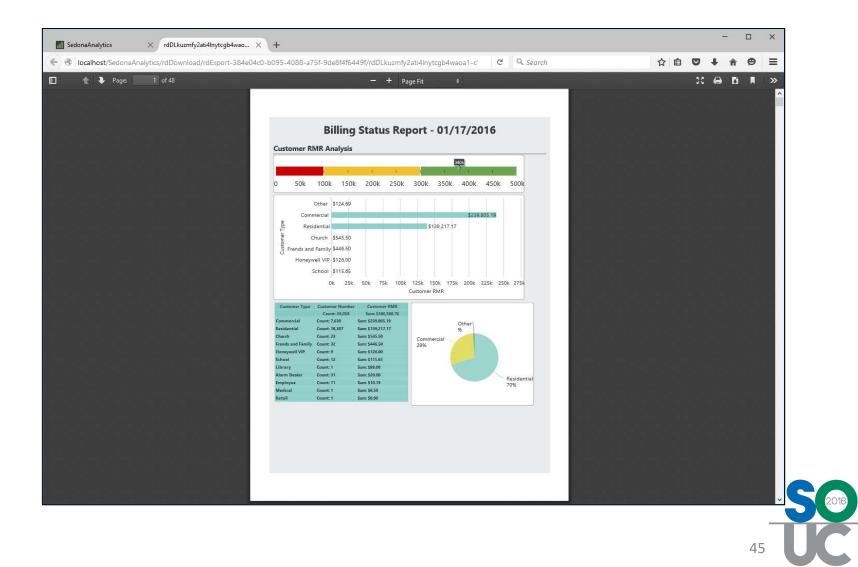

### **Reports - Layout**

Oper

## **Reports - Layout**

- Flexible Report Layout
- Create Columns and Nested Tables
- Add Static Text (ie: Header/Footer)
- Include Images (ie: Logos)
- Include Links to Other Reports/Dashboards
- PDF Export Support

- Report Exports as Printable PDF
- Setup Page Settings including Page Size and Orientation
- Multi Page Support