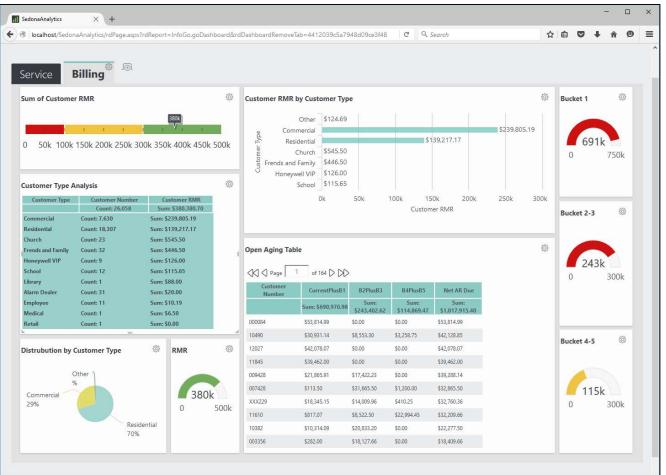

#### **Dashboards – Tabs / Flex**

## **Dashboards – Tabs / Flex**

- Additional Named Tabs can be Created.
- The Flex Layout Allows for Exact Positioning as Desired.
- Elements can be Moved, Resized, and Renamed as Needed.