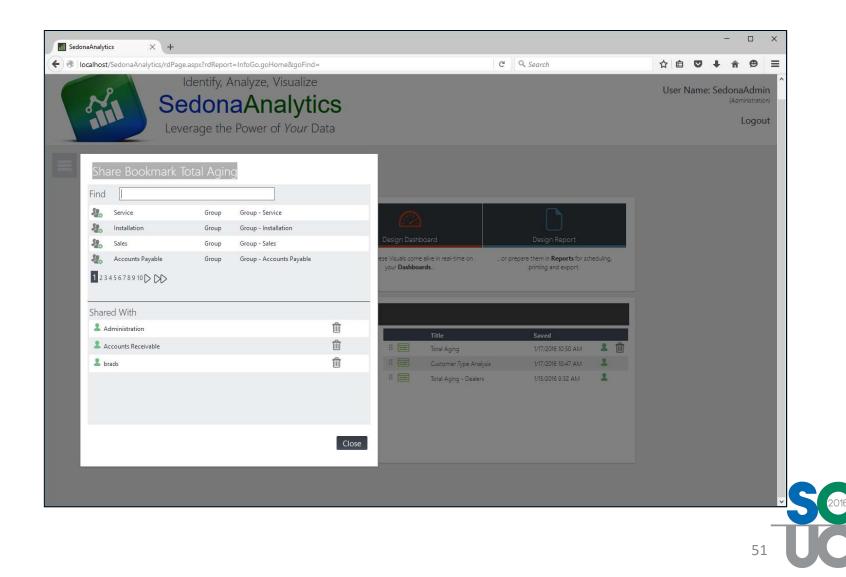

#### **Bookmark Organizer – Sharing**

#### **Bookmark Organizer – Sharing**

- Share Items with Other
   SedonaOffice Users or Entire
   Departments
- Analysis Pages
- Dashboards
- Reports