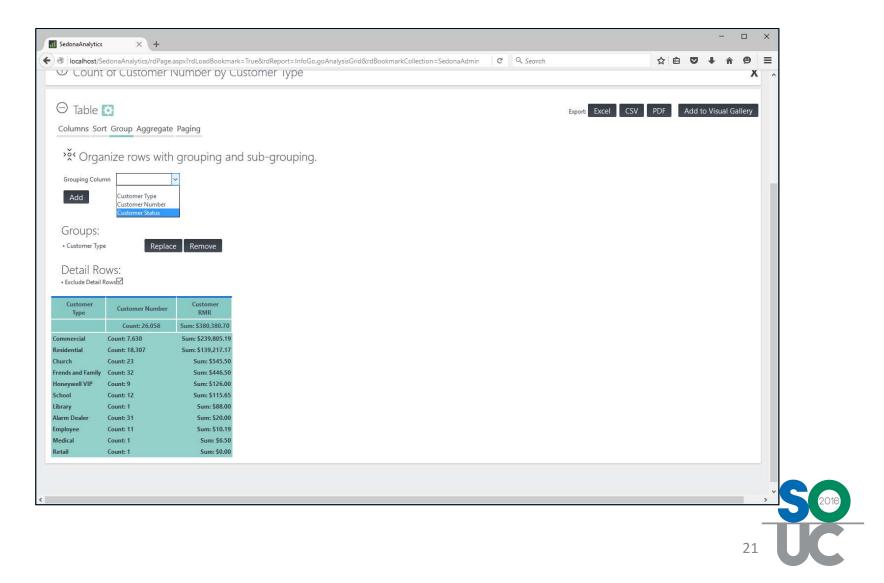

# **Analysis – Grouping**

# **Analysis – Grouping**

- Sort by One or More Analysis Columns
- Sort Ascending or Descending
- Grouping Automatically Sorts
- Show/Hide Detail Rows

# **Analysis – Aggregation**

# **Analysis – Aggregation**

- Aggregates are Calculations
   Preformed Against the Data
- Some Examples are:
   Count, Sum, Average
- Aggregates Apply to the Groups you Setup in Addition to the Gird