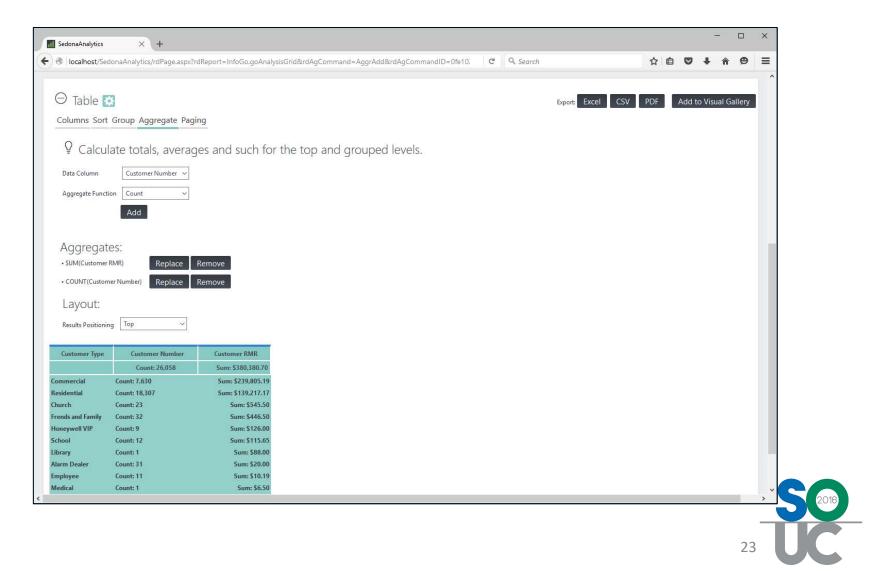

# **Analysis – Aggregation**

# **Analysis – Aggregation**

- Aggregates are Calculations
   Preformed Against the Data
- Some Examples are:
   Count, Sum, Average
- Aggregates Apply to the Groups you Setup in Addition to the Gird

#### Analysis – Add to Visual Gallery

#### Analysis – Add to Visual Gallery

- Add Items to the Visual Gallery to be used in Dashboards and Reports
- Once Items are Added they Cannot be Changed Directly
  - Be Sure to Save the Analysis Page