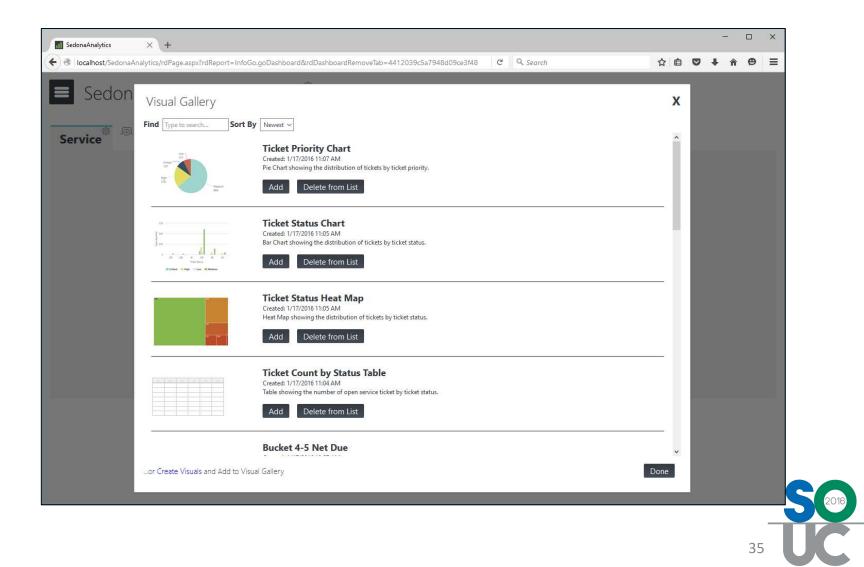

# **Dashboards – Visual Gallery**

# **Dashboards – Visual Gallery**

- Dashboards Display Previously Created Elements from the Analysis Configurations.
- These Items are Stored in the Visual Gallery.
- Each Users has their own Visual Gallery

# **Reports – Visual Gallery**

- Reports Display Previously Created Elements from the Analysis Configurations.
- The Visual Gallery can be Searched and Sorted.
- Take Advantage of the Description Field to Describe the Elements.