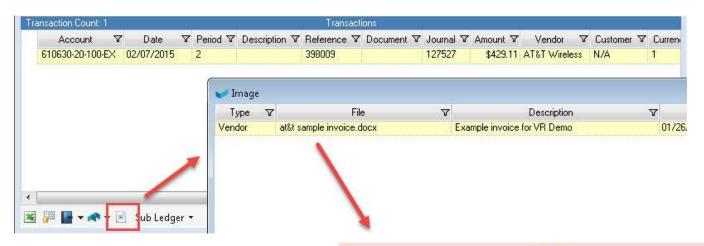

91    | 100% |            | 0%    |
| Costs            |        |      |          |      |            |       |
| Parts            | 896    | 82%  | 800      | 73%  | 96         | 12%   |
| Labor            | 550    | 50%  | 500      | 46%  | 50         | 10%   |
| Commissions      | 310    | 28%  | 310      | 28%  | -          | 0%    |
| Other            |        | 0%   | 2        | 0%   |            | 100%  |
|                  | 1,756  | 161% | 1,610    | 148% | 146        | 13%   |
| Profit (Loss)    | (665)  | -61% | (519)    | -48% | (146)      | -13%  |
| New RMR          | 48.50  |      | 48.50    |      |            |       |
| Payback Months   | 13.71  |      | 10.70    |      |            |       |



#### Vivid SedonaDocs Interface

#### From a Vivid CPM financial statement:



To a SedonaDocs document:







### **Contact Information**



(970) 223-2382 www.astutefinancial.biz