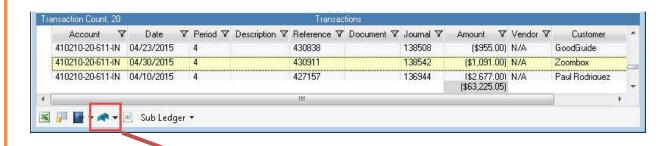

#### From a Vivid CPM financial statement:

To a Vivid Flex detail report:

| Job Details      |        |      |          |      |            |       |
|------------------|--------|------|----------|------|------------|-------|
| Customer Zoombox |        |      |          |      | Job Number | 42342 |
|                  | Actual |      | Estimate |      | Variance   |       |
| Price            | 1,091  | 100% | 1,091    | 100% |            | 0%    |
| Costs            |        |      |          |      |            |       |
| Parts            | 896    | 82%  | 800      | 73%  | 96         | 12%   |
| Labor            | 550    | 50%  | 500      | 46%  | 50         | 10%   |
| Commissions      | 310    | 28%  | 310      | 28%  | -          | 0%    |
| Other            |        | 0%   | 2        | 0%   |            | 100%  |
|                  | 1,756  | 161% | 1,610    | 148% | 146        | 13%   |
| Profit (Loss)    | (665)  | -61% | (519)    | -48% | (146)      | -13%  |
| New RMR          | 48.50  |      | 48.50    |      |            |       |
| Payback Months   | 13.71  |      | 10.70    |      |            |       |