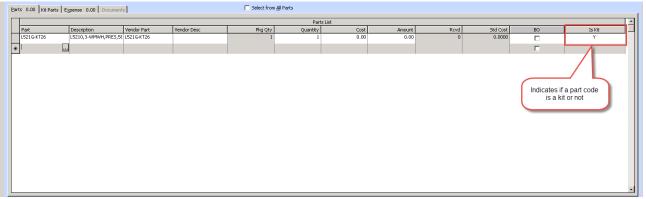

### Kitted Parts

Kitted parts are now included under the parts tab.

#### Create Purchase Order

A kit can be purchased on the same purchase order as regular parts. To clearly demonstrate the steps, we only list a kit on this purchase order.

1. Your first steps are the same to create a purchase order as listed in the previous section. You will notice a new column called "Is Kit." This indicates whether a part code is a kit or not.